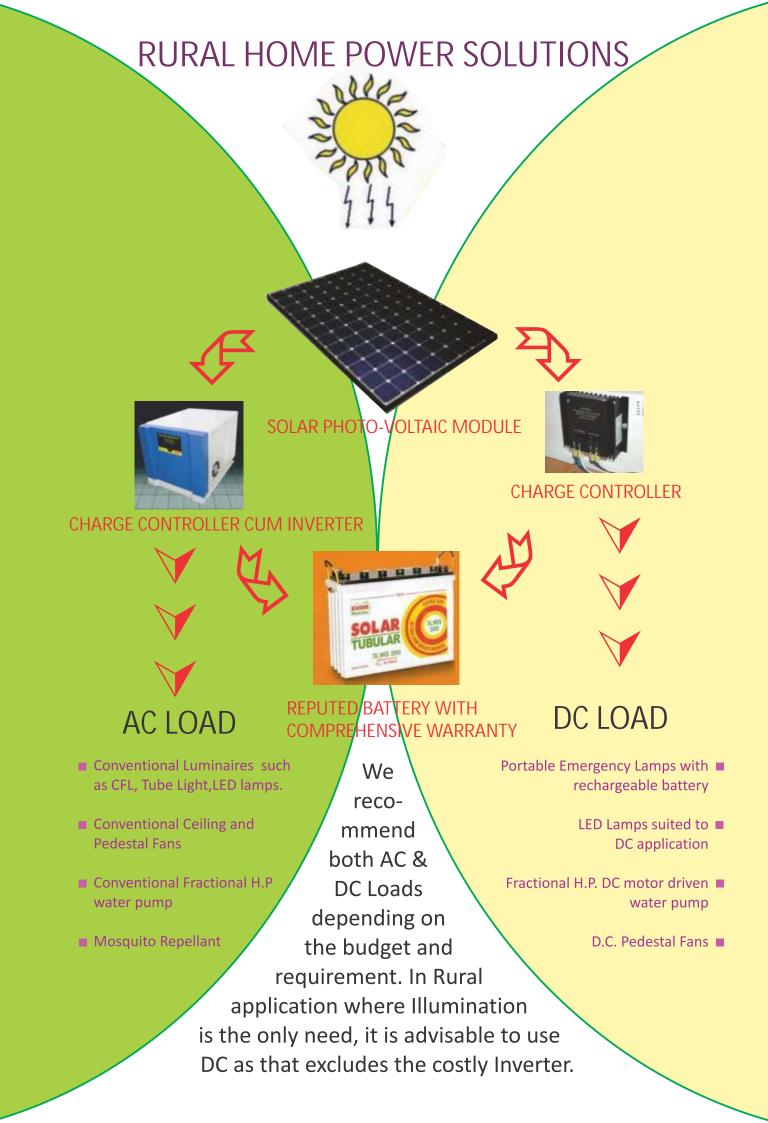

## RURAL HOME POWER SOLUTIONS

| IMAGE                                        | ITEM                                         | SASHROY                    | SUBIDHA                                                | PARYAPTO                      |
|----------------------------------------------|----------------------------------------------|----------------------------|--------------------------------------------------------|-------------------------------|
|                                              | SOLAR PHOTO VOLTAIC MODULE                   | 12 V 60 W PEAK             | 12 V 100 W PEAK                                        | 12 V 150 W PEAK               |
| ELLAR CO                                     | BATTERY                                      | 12 V 40 AH                 | 12 V 75 AH                                             | 12 V 100 AH                   |
|                                              | CHARGE CONTROLLER                            |                            |                                                        | ×                             |
|                                              | CHARGE CONTROLLER<br>CUM INVERTER            | ×                          | ×                                                      |                               |
|                                              | DC 3 WATT BULB                               | 3 NUMBERS                  | 4 NUMBERS                                              | ×                             |
| <u>iii</u>                                   | ROBOLITE                                     | ×                          | ×                                                      | 1 NUMBER                      |
| HERE AND | RURALITE                                     | 1 NUMBER                   | 1 NUMBER                                               | 1 NUMBER                      |
| 9                                            | DC TABLE FAN                                 | 1 NUMBER                   | ×                                                      | ×                             |
| 7-                                           | AC ENERGY EFFICIENT FAN                      | ×                          | 1 NUMBER +<br>Comp 65 W Inverter                       | 2 NUMBERS                     |
|                                              | AC 5 WATT BULB                               | ×                          | ×                                                      | 6 NUMBERS                     |
|                                              | RECOMMENDED USAGE<br>HOURS PER DAY           | FAN-6 Hrs.<br>LAMPS-8 Hrs. | FAN-8 Hrs.(Day)+<br>FAN-8 Hrs.(Night)<br>LAMPS-10 Hrs. | FANS-10 Hrs.<br>LAMPS-10 Hrs. |
|                                              | NO. OF CONSECUTIVE<br>CLOUDY DAYS CONSIDERED | 1                          | 2                                                      | 2                             |

FREE ISSUE WITH EVERY PACKAGE: MOBILE PHONE CHARGER KIT & MOSQUITO REPELLANT HOLDER

THE ENTIRE SYSTEM INCLUDING ALL LED LAMPS, CHARGEABLE RURALITE & ROBOLITE, FANS, BATTERY, SOLAR MODULE, CHARGE CONTROLLER AND INVERTER SHALL BE WARRANTED FOR FOUR YEARS. BENEFICIARIES SHOULD BE ENCOURAGED TO OPEN A RECURRING DEPOSIT ACCOUNT IN THE BANK THAT ACCUMULATES CONTINGENCY FUND FOR REPLACEMENT AFTER THE LIFE EXHAUSTION OF CONSUMABLE PRODUCTS.