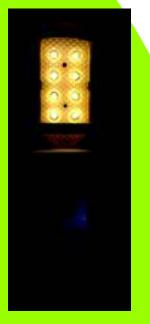

## PORTABLE LED BASED MAINTENANCE LAMP WITH BUILT-IN RECHARGEABLE S.M.F. BATTETRY

## **PORTALITE**

NO MORE TANGLES WITH CABLE

| TH-As claimed by the respective manufacturer.<br>H-Dimensions are without the handle<br>Specifications may change for betterment<br>of design |                        |                        |
|-----------------------------------------------------------------------------------------------------------------------------------------------|------------------------|------------------------|
| DIMENSIONS(H)                                                                                                                                 | 90 mm X 65 mm X 300 mm | 50 mm X 50 mm X 190 mm |
| WEIGHT                                                                                                                                        | 1650 GRAMS             | 350 GRAMS              |
| LIFE OF BATTERY(TH)                                                                                                                           | 1000 CYCLES            | 2000 CYCLES            |
| LIFE OF LED(TH)                                                                                                                               | 100000 HOURS           | 100000 HOURS           |
| USE HOURS                                                                                                                                     | 2.5 HOURS CONT.        | 2 HOURS CONT.          |
| CHARGING TIME                                                                                                                                 | 10-12 HOURS            | 5-6 HOURS              |
| CHARGING VOLTS                                                                                                                                | 90-250 V AC            | 90-250 V AC            |
| CHARGER                                                                                                                                       | 400 mA CVCL TYPE       | 500 mA CC TYPE         |
| LIGHT SOURCE                                                                                                                                  | 8 WATT WARM LED        | 3 WATT WHITE LED       |
| BATTERY                                                                                                                                       | 6 VOLT 4/5 AH SMF      | 3.7 VOLT 2.6 AH LI-ION |
| <b>SPECIFICATIONS</b>                                                                                                                         | PORTALITE 1            | PORTALITE 2            |