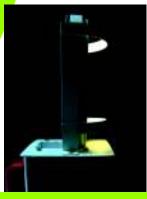

## PORTABLE LED BASED MAINTENANCE LAMP WITH BUILT-IN RECHARGEABLE S.M.F. BATTETRY

## **PORTALITE**

NO MORE TANGLES WITH CABLE

| TH-As claimed by the respective manufacturer.<br>H-Dimensions are without the handle<br>Specifications may change for betterment<br>of design |                        |                        |
|-----------------------------------------------------------------------------------------------------------------------------------------------|------------------------|------------------------|
| DIMENSIONS(H)                                                                                                                                 | 90 mm X 65 mm X 300 mm | 50 mm X 50 mm X 190 mm |
| WEIGHT                                                                                                                                        | 1650 GRAMS             | 350 GRAMS              |
| LIFE OF BATTERY(TH)                                                                                                                           | 1000 CYCLES            | 2000 CYCLES            |
| LIFE OF LED(TH)                                                                                                                               | 100000 HOURS           | 100000 HOURS           |
| USE HOURS                                                                                                                                     | 2.5 HOURS CONT.        | 2 HOURS CONT.          |
| CHARGING TIME                                                                                                                                 | 10-12 HOURS            | 5-6 HOURS              |
| CHARGING VOLTS                                                                                                                                | 90-250 V AC            | 90-250 V AC            |
| CHARGER                                                                                                                                       | 400 mA CVCL TYPE       | 500 mA CC TYPE         |
| LIGHT SOURCE                                                                                                                                  | 8 WATT WARM LED        | 3 WATT WHITE LED       |
| BATTERY                                                                                                                                       | 6 VOLT 4/5 AH SMF      | 3.7 VOLT 2.6 AH LI-ION |
| <b>SPECIFICATIONS</b>                                                                                                                         | PORTALITE 1            | PORTALITE 2            |