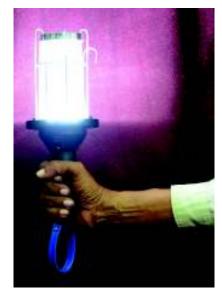

## PORTABLE LED BASED MAINTENANCE LAMP WITH BUILT-IN RECHARGEABLE S.M.F. BATTETRY

## **PORTALITE**

NO MORE TANGLES WITH CABLE

| TH-As claimed by the respective manufacturer.<br>H-Dimensions are without the handle<br>Specifications may change for betterment<br>of design |                        |                        |
|-----------------------------------------------------------------------------------------------------------------------------------------------|------------------------|------------------------|
| DIMENSIONS(H)                                                                                                                                 | 90 mm X 65 mm X 300 mm | 50 mm X 50 mm X 190 mm |
| WEIGHT                                                                                                                                        | 1650 GRAMS             | 350 GRAMS              |
| LIFE OF BATTERY(TH)                                                                                                                           | 1000 CYCLES            | 2000 CYCLES            |
| LIFE OF LED(TH)                                                                                                                               | 100000 HOURS           | 100000 HOURS           |
| USE HOURS                                                                                                                                     | 2.5 HOURS CONT.        | 2 HOURS CONT.          |
| CHARGING TIME                                                                                                                                 | 10-12 HOURS            | 5-6 HOURS              |
| CHARGING VOLTS                                                                                                                                | 90-250 V AC            | 90-250 V AC            |
| CHARGER                                                                                                                                       | 400 mA CVCL TYPE       | 500 mA CC TYPE         |
| LIGHT SOURCE                                                                                                                                  | 8 WATT WARM LED        | 3 WATT WHITE LED       |
| BATTERY                                                                                                                                       | 6 VOLT 4/5 AH SMF      | 3.7 VOLT 2.6 AH LI-ION |
| <b>SPECIFICATIONS</b>                                                                                                                         | PORTALITE 1            | PORTALITE 2            |